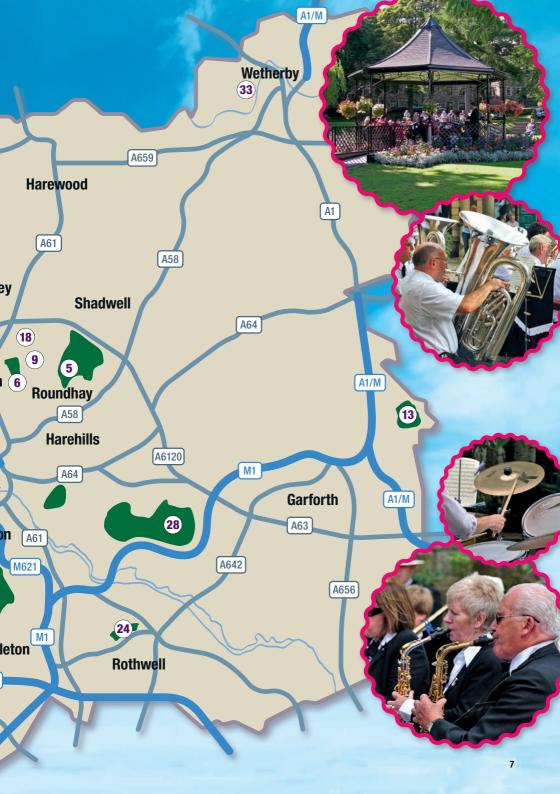

### **Chapel Allerton Park**

Thu 1 September (1.30pm - 3.30pm)

# **Meanwood Valley Urban Farm\***

\* There is an entry charge per person for Meanwood Valley Urban Farm Sat 16 July (2pm - 4pm)

#### 16 Micklefield Park, Rawdon

17 July

#### 18 Moortown Park

25 June (1pm - 3pm)

## **Morley Town Centre**

26 June (12.30pm – 6pm)

# 24 Springhead Park, Rothwell

24 Iulv

## 25 Springfield Park, Guiseley

21 August

# 26 Stanningley Park

14 August

## 27 Tarnfield Park, Yeadon

29 May | 4 September

## 28 Temple Newsam Estate

3 (2–4pm), 17 July | 28 August | 4 September

# 29 Victoria Park, Calverley

5 June | 17 July | 14 August

#### 32 Westroyd Park, Farsley

24 July | 7 August

#### 33 Wetherby Riverside Bandstand

1, Mon 2, 8, 15, 22, 29 May | Thu 2, Sat 4, 5, 12, Sat 18, 19, 26 June | Sat 2, 3, 10, 17, 24, 31 July 7, 14, 21, 28, Mon 29 August,

4, 11, 18, 25 September

#### 34 Wharfemeadows Park, Otley

26 June | 24 July

Numbers refer to location map on pages 6/7