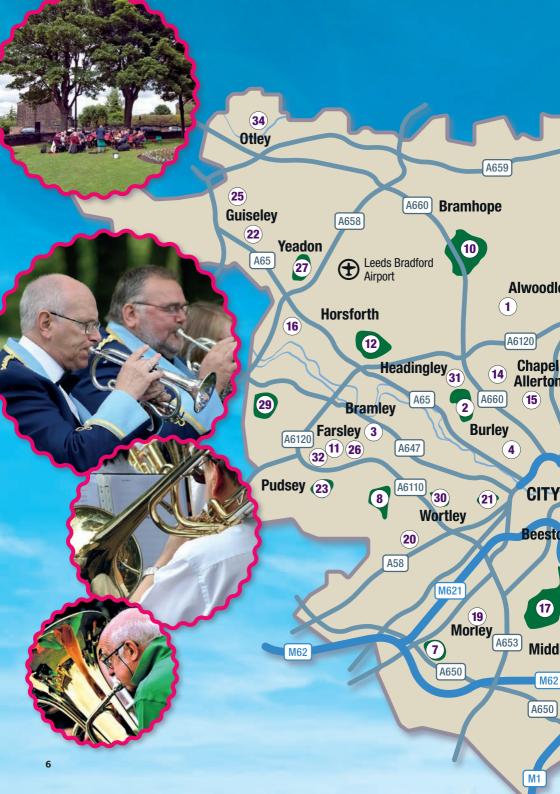

# **Alwoodley Village Green**

26 June | 21 August

# **Bramley Park**

19 lune

# **Burley Park**

24 July

#### Canal Gardens, Roundhay Park

29 May | 26 June | 10, 24 July | 7, 28 August

# Dartmouth Park, Morley

29 May | 19 June | 10, 31 July | 21, 28 August

## Farnley Hall Park

5 June | 10 July

## **Gledhow Valley Woods**

19 June | 10 July

#### **10** Golden Acre Park

5, 19, 26 June | 3, 10, 17, 31 July | 14, 28 August 11, 18 September

#### 11 Hainsworth Park, Farsley

Sat 4 June (12.30pm - 2.30pm)

#### **12** Horsforth Hall Park

5 June | 3 July | 7 August

#### 13 Lotherton Hall Estate\*

\* There is an entry charge per person for Lotherton Hall Estate Please note concerts take place between 2pm - 4pm 5 June | Wed 6, Sat 16, 17, 31 July

Sat 27, 28 August | Sat 10, 11 September

#### 14 Meanwood Park

3 Iulv

#### 17 Middleton Park

29 May | 5 June | 17 +, 31 July | 14 August | 4. 25 September♦ Concerts take place – ♦2–4pm, ♦1–5pm

## 20 New Farnley Park

3 July | 14 August

# 21 New Wortley Recreation Ground

19 June | 17 July

# 22 Nunroyd Park, Guiseley

19 June

# 23 Pudsey Park

29 May | 26 June | 3, 10, 31 July | 21, 28 August

# 30 Western Flatts Cliff Park, Wortley

26 June | 7 August

## 31 West Park Fields

29 May